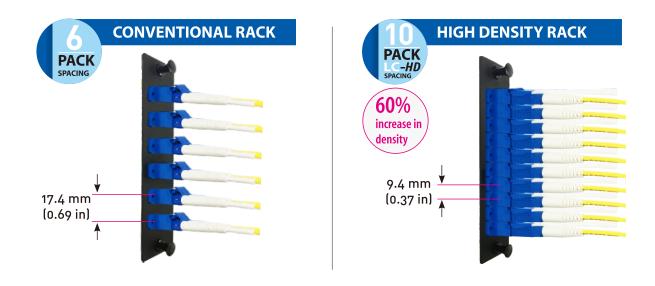

# LC-HD High Density Patch Cord

WCFO's LC-HD High Density Patch Cord is a totally unique design which provides the highest possible LC Duplex cable/connector density. The connector design utilizes a flexible "Pull & Push tab" allowing for the connector to be disengaged easily from densely loaded panels without the need for special tools. All cables are tested, serialized, and labeled in individual bags with complete test information.

#### Features

- High density applications
- Duplex Uniboot connector available
- 60% increase in connector density
- Easy to release trigger connector
- Single mode PC ,UPC and APC and multimode
- Conforms to IEC61754-20
- Conforms to Telcordia GR-326-CORE
- All parts comply w/ RoHS 2.0 / REACH