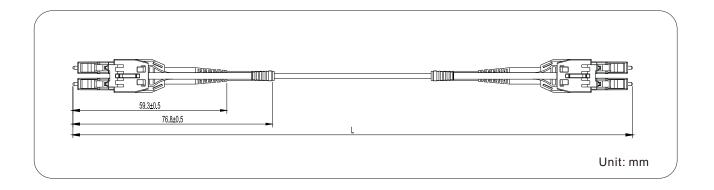

|        |        | MM     |
|-----------------------|------------------------|--------|--------|--------|
| Polishing Type        | PC                     | UPC    | APC    | /      |
| Insertion Loss        | ≪0.3dB                 |        |        | ≪0.3dB |
|                       | Customize              |        |        |        |
| Return Loss           | ≪-45dB                 | ≪-50dB | ≪-60dB | /      |
|                       | Customize              |        |        |        |
| Durability            | 0.2dB Max. Increase    |        |        |        |
| Operating Temperature | <b>-40</b> °C ~ +75 °C |        |        |        |
| Storage Temperature   | -40℃~+75℃              |        |        |        |

### Appearance & Dimension

0101010

0101(

101

 $\mathbf{00}$